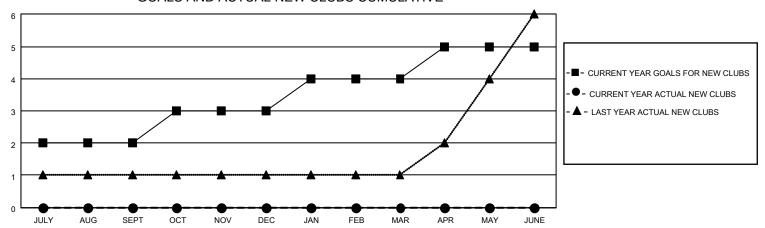

## District 404 A2

| Clubs                 |               |           |               | Members               |                        |                         |                                                    |
|-----------------------|---------------|-----------|---------------|-----------------------|------------------------|-------------------------|----------------------------------------------------|
| RESULTS FOR 2023-2024 |               |           |               | RESULTS FOR 2023-2024 |                        |                         |                                                    |
| QUARTER               | NEW CLUB GOAL | NEW CLUBS | DROPPED CLUBS | QUARTER MEME          | BER GROWTH NET<br>GOAL | MEMBER GROWTH<br>ACTUAL | DROPPED<br>MEMBERS ACTUAL<br>(including transfers) |
| JULY/AUG/SEPT         | 2             | 0         | 0             | JULY/AUG/SEPT         | 20                     | 38                      | 26                                                 |
| OCT/NOV/DEC           | 1             | 0         | 0             | OCT/NOV/DEC           | 30                     | 0                       | 0                                                  |
| JAN/FEB/MAR           | 1             | 0         | 0             | JAN/FEB/MAR           | 20                     | 0                       | 0                                                  |
| APR/MAY/JUNE          | 1             | 0         | 0             | APR/MAY/JUNE          | 10                     | 0                       | 0                                                  |

## GOALS AND ACTUAL NEW CLUBS CUMULATIVE

| DROPPED CLUBS: 0 |    | 15 CLUBS OF 70 ADDED 1 OR<br>MORE NEW MEMBERS | GENDER DISTRIBUTION             |                              |  |
|------------------|----|-----------------------------------------------|---------------------------------|------------------------------|--|
|                  |    |                                               | MALE<br>FEMALE                  | 910 (53.47%)<br>791 (46.47%) |  |
| DROPPED MEMBERS  |    |                                               | NON BINARY PREFER NOT TO ANSWER | 0 (0.00%)<br>1 (0.06%)       |  |
| DECEASED         | 0  |                                               | THE EIGHT TO MIOWER             | (0.0070)                     |  |
| CLUB CANCELLED   | 0  | CLICK HERE FOR CUMULATIVE                     | TOTAL FAMILY UNIT MEMBERS       | 3 248                        |  |
| OTHER            | 26 | MEMBERSHIP DATA                               |                                 |                              |  |
| TOTAL            | 26 |                                               | FAMILY MEMBERS PAYING HA        | LF DUES 162                  |  |