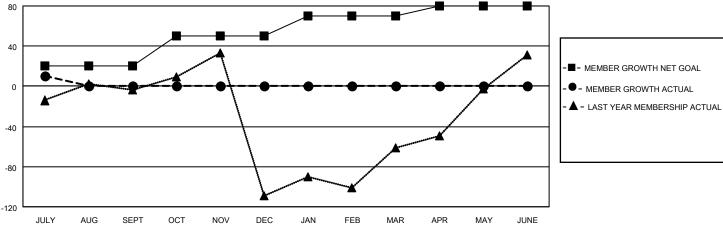

## District 404 A2

| Clubs                 |               |           |               | Members               |                        |                         |                                                    |
|-----------------------|---------------|-----------|---------------|-----------------------|------------------------|-------------------------|----------------------------------------------------|
| RESULTS FOR 2023-2024 |               |           |               | RESULTS FOR 2023-2024 |                        |                         |                                                    |
| QUARTER               | NEW CLUB GOAL | NEW CLUBS | DROPPED CLUBS | QUARTER MEME          | BER GROWTH NET<br>GOAL | MEMBER GROWTH<br>ACTUAL | DROPPED<br>MEMBERS ACTUAL<br>(including transfers) |
| JULY/AUG/SEPT         | 2             | 0         | 0             | JULY/AUG/SEPT         | 20                     | 38                      | 26                                                 |
| OCT/NOV/DEC           | 1             | 0         | 0             | OCT/NOV/DEC           | 30                     | 0                       | 0                                                  |
| JAN/FEB/MAR           | 1             | 0         | 0             | JAN/FEB/MAR           | 20                     | 0                       | 0                                                  |
| APR/MAY/JUNE          | 1             | 0         | 0             | APR/MAY/JUNE          | 10                     | 0                       | 0                                                  |